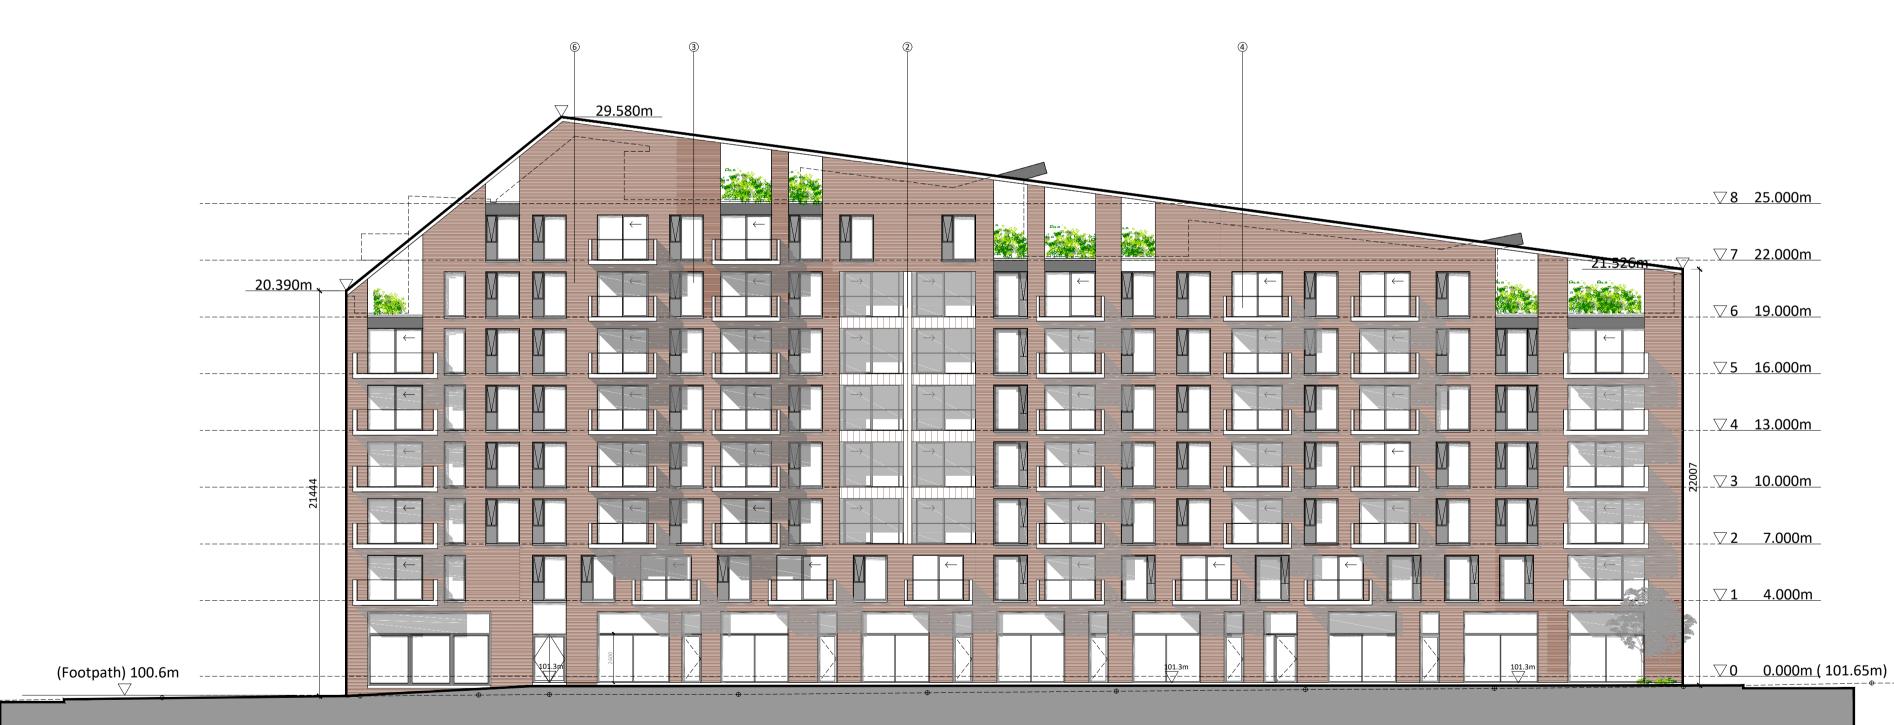

## EAST CONTEXTUAL ELEVATION SECTOR 2 - ELEVATION CC SCALE 1:200

### WEST ELEVATION SECTOR 2 - ELEVATION DD SCALE 1:200

SECTOR 2 & 3 CONTEXTUAL ELEVATIONS: EAST / CC + WEST / DD

|    | Selected Cream Brick        |
|----|-----------------------------|
| 2. | Powder Coated Alumium Panel |
| 3. | Aluminium Window            |
| 1. | Glass Framed Balcony        |
| 5. | Powder Coated Metal Frame   |
| 5. | Selected Red Brick          |
| 7. | Metal Framed Balcony        |
| 3. | Louvered Metal Panel        |
|    |                             |

9. Selected Grey Brick 10. Smooth Render Finish (White)

Date Rev. No. Issued by **Revision Description** Planning

Figured dimensions only to be used. This drawing is copyright of O'Mahony Pike Architects Ltd. All information is shared as per approved use in accordance with BS1192(2007) + A2(2016), Table 5; Standard Codes for Suitability of Models and Documents. If 'Information Approval Check' is empty, this information has been shared at SO - WIP.