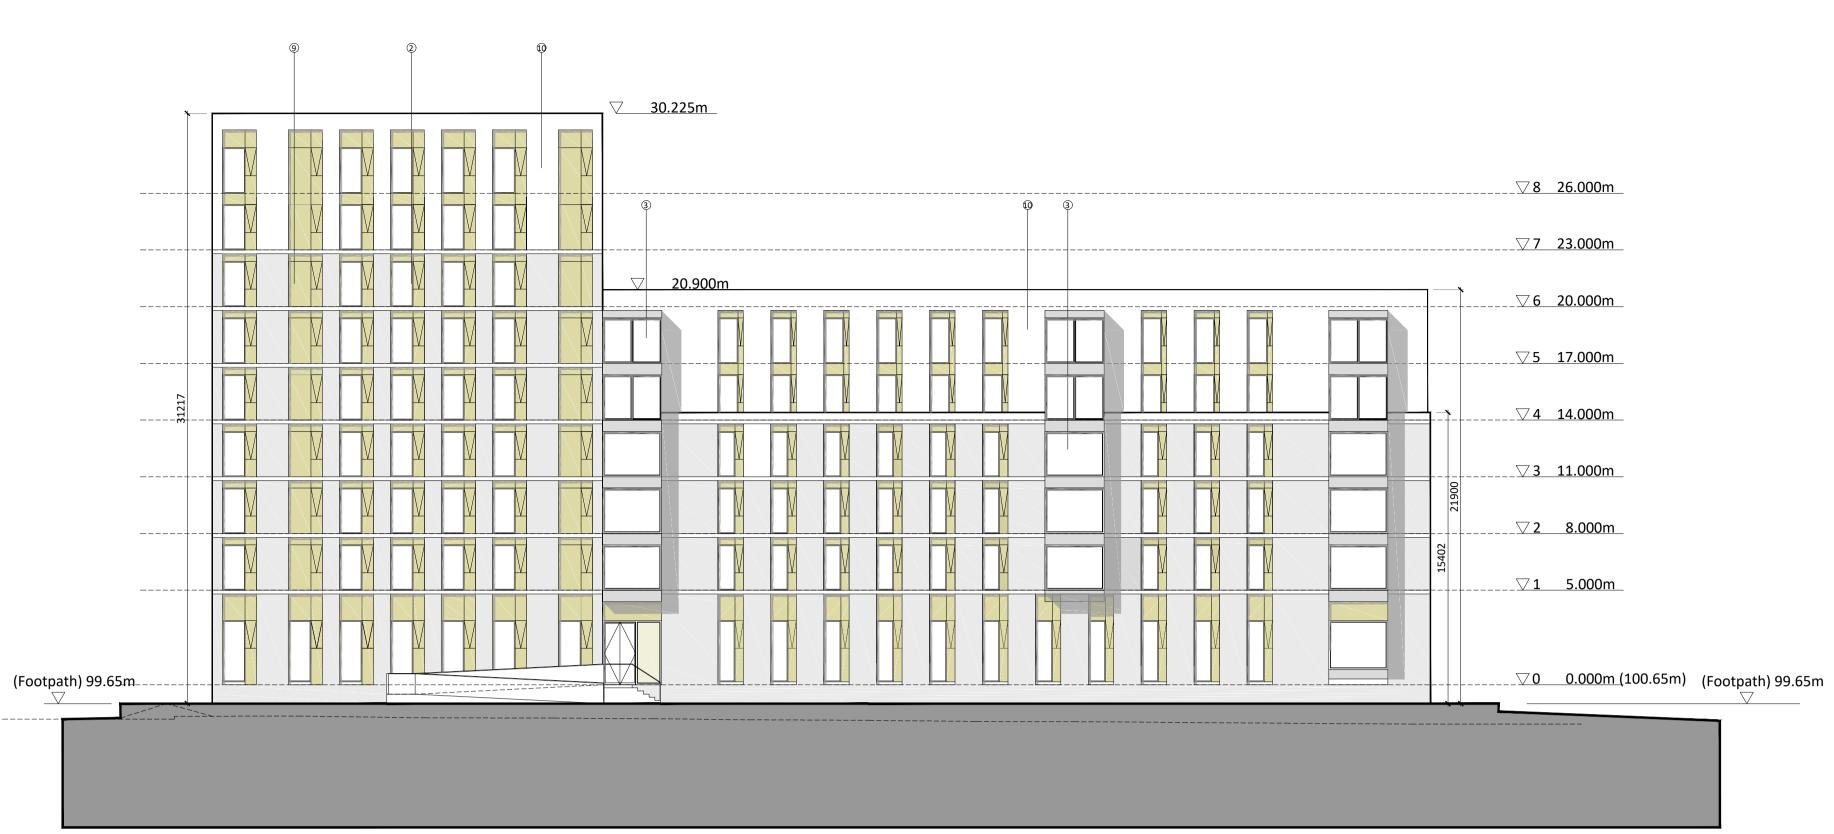

## EAST CONTEXTUAL ELEVATION SECTOR 2 - ELEVATION CC SCALE 1:200

### WEST ELEVATION SECTOR 2 - ELEVATION DD SCALE 1:200

SECTOR 2 & 3 CONTEXTUAL ELEVATIONS: EAST / CC + WEST / DD

|    | Selected Cream Brick        |
|----|-----------------------------|
| 2. | Powder Coated Alumium Panel |
| 3. | Aluminium Window            |
| 1. | Glass Framed Balcony        |
| 5. | Powder Coated Metal Frame   |
| 5. | Selected Red Brick          |
| 7. | Metal Framed Balcony        |
| 3. | Louvered Metal Panel        |
|    |                             |

9. Selected Grey Brick 10. Smooth Render Finish (White)

Date Rev. No. Issued by **Revision Description** Planning

Figured dimensions only to be used. This drawing is copyright of O'Mahony Pike Architects Ltd. All information is shared as per approved use in accordance with BS1192(2007) + A2(2016), Table 5; Standard Codes for Suitability of Models and Documents. If 'Information Approval Check' is empty, this information has been shared at SO - WIP.